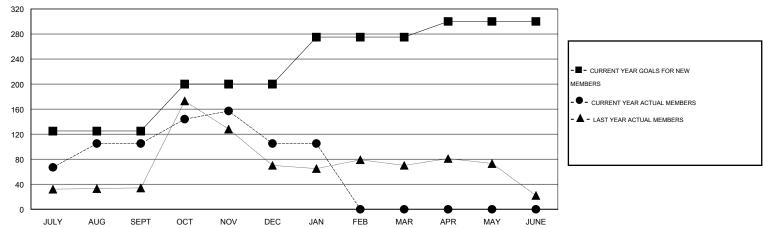

## GOALS AND ACTUAL MEMBERS CUMULATIVE

| DROPPED CLUBS: 1  DROPPED MEMBERS |         | 40 CLUBS OF 66 ADDED 1 OR MORE<br>NEW MEMBERS |                       | ON<br>2,099 (72.33%)<br>803 (27.67%) |
|-----------------------------------|---------|-----------------------------------------------|-----------------------|--------------------------------------|
| DECEASED CLUB CANCELLED           | 6<br>17 | CLICK HERE FOR HEALTH                         | FAMILY UNIT MEMBERS   | 1,256                                |
| OTHER OTHER                       | 140     | ASSESSMENT DATA                               | HEAD OF HOUSEHOLD     | 517                                  |
| TOTAL                             | 163     |                                               | NON-HEAD OF HOUSEHOLD | 739                                  |

# GMT: NAZMUL HAQUE LOCATION INDIA GMT CA 6

|                       |                  | Clubs     |                  |                  | Members               |                    |                                     |                    |                  |
|-----------------------|------------------|-----------|------------------|------------------|-----------------------|--------------------|-------------------------------------|--------------------|------------------|
| RESULTS FOR 2015-2016 |                  |           |                  |                  | RESULTS FOR 2015-2016 |                    |                                     |                    |                  |
| QUARTER               | NEW CLUB<br>GOAL | NEW CLUBS | DROPPED<br>CLUBS | NET<br>GAIN/LOSS | QUARTER               | NEW MEMBER<br>GOAL | CHARTER AND<br>NEW MEMBERS<br>ADDED | DROPPED<br>MEMBERS | NET<br>GAIN/LOSS |
| JULY/AUG/SEPT         | 2                | 1         | 0                | 1                | JULY/AUG/SEPT         | 125                | 176                                 | 71                 | 105              |
| OCT/NOV/DEC           | 2                | 1         | 1                | 0                | OCT/NOV/DEC           | 75                 | 80                                  | 80                 | 0                |
| JAN/FEB/MAR           | 3                | 0         | 0                | 0                | JAN/FEB/MAR           | 75                 | 12                                  | 12                 | 0                |
| APR/MAY/JUNE          | 1                | 0         | 0                | 0                | APR/MAY/JUNE          | 25                 | 0                                   | 0                  | 0                |