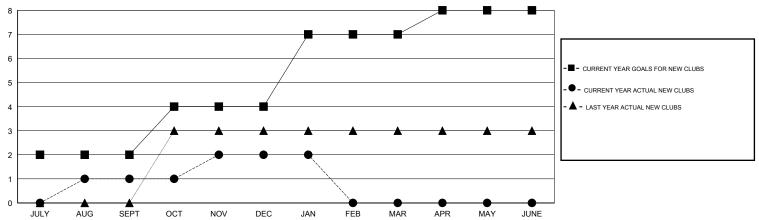

### GOALS AND ACTUAL NEW CLUBS CUMULATIVE

# GMT: NAZMUL HAQUE LOCATION INDIA GMT CA 6

|                       |                  | Clubs     |                  |                  | Members               |                    |                                     |                    |                  |
|-----------------------|------------------|-----------|------------------|------------------|-----------------------|--------------------|-------------------------------------|--------------------|------------------|
| RESULTS FOR 2015-2016 |                  |           |                  |                  | RESULTS FOR 2015-2016 |                    |                                     |                    |                  |
| QUARTER               | NEW CLUB<br>GOAL | NEW CLUBS | DROPPED<br>CLUBS | NET<br>GAIN/LOSS | QUARTER               | NEW MEMBER<br>GOAL | CHARTER AND<br>NEW MEMBERS<br>ADDED | DROPPED<br>MEMBERS | NET<br>GAIN/LOSS |
| JULY/AUG/SEPT         | 2                | 1         | 0                | 1                | JULY/AUG/SEPT         | 125                | 176                                 | 71                 | 105              |
| OCT/NOV/DEC           | 2                | 1         | 1                | 0                | OCT/NOV/DEC           | 75                 | 80                                  | 80                 | 0                |
| JAN/FEB/MAR           | 3                | 0         | 0                | 0                | JAN/FEB/MAR           | 75                 | 12                                  | 12                 | 0                |
| APR/MAY/JUNE          | 1                | 0         | 0                | 0                | APR/MAY/JUNE          | 25                 | 0                                   | 0                  | 0                |